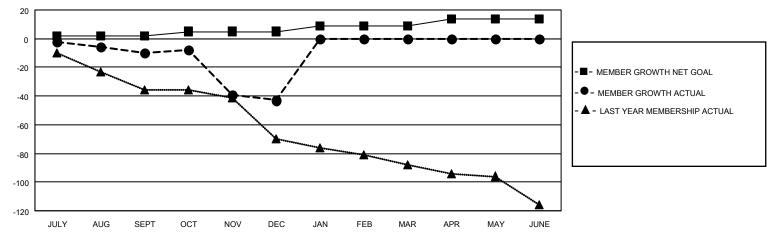

### District 25 F

| Clubs                 |               |           |               | Members               |                        |                         |                                                    |
|-----------------------|---------------|-----------|---------------|-----------------------|------------------------|-------------------------|----------------------------------------------------|
| RESULTS FOR 2021-2022 |               |           |               | RESULTS FOR 2021-2022 |                        |                         |                                                    |
| QUARTER               | NEW CLUB GOAL | NEW CLUBS | DROPPED CLUBS | QUARTER MEMB          | BER GROWTH NET<br>GOAL | MEMBER GROWTH<br>ACTUAL | DROPPED<br>MEMBERS ACTUAL<br>(including transfers) |
| JULY/AUG/SEPT         | 1             | 0         | 1             | JULY/AUG/SEPT         | 2                      | 24                      | 25                                                 |
| OCT/NOV/DEC           | 0             | 0         | 1             | OCT/NOV/DEC           | 3                      | 21                      | 52                                                 |
| JAN/FEB/MAR           | 1             | 0         | 0             | JAN/FEB/MAR           | 4                      | 0                       | 0                                                  |
| APR/MAY/JUNE          | 0             | 0         | 0             | APR/MAY/JUNE          | 5                      | 0                       | 0                                                  |

# GOALS AND ACTUAL MEMBERS CUMULATIVE

| DROPPED CLUBS: 2 |    | 16 CLUBS OF 60 ADDED 1 OR<br>MORE NEW MEMBERS | GENDER DISTRIBUTION                 |              |  |
|------------------|----|-----------------------------------------------|-------------------------------------|--------------|--|
|                  |    | WORE NEW WEINBERS                             | MALE                                | 976 (71.09%) |  |
|                  |    |                                               | FEMALE 397 (28.91%)                 |              |  |
| DROPPED MEMBERS  |    |                                               | NON BINARY                          | 0 (0.00%)    |  |
|                  |    |                                               | PREFER NOT TO ANSWER 0 (0.00%)      |              |  |
| DECEASED         | 12 |                                               |                                     | , ,          |  |
| CLUB CANCELLED   | 12 | CLICK HERE FOR CUMULATIVE                     | TOTAL FAMILY UNIT MEMBERS           | 3 277        |  |
| OTHER            | 53 | MEMBERSHIP DATA                               |                                     |              |  |
| TOTAL            | 77 |                                               | FAMILY MEMBERS PAYING HALF DUES 140 |              |  |
|                  |    |                                               |                                     |              |  |